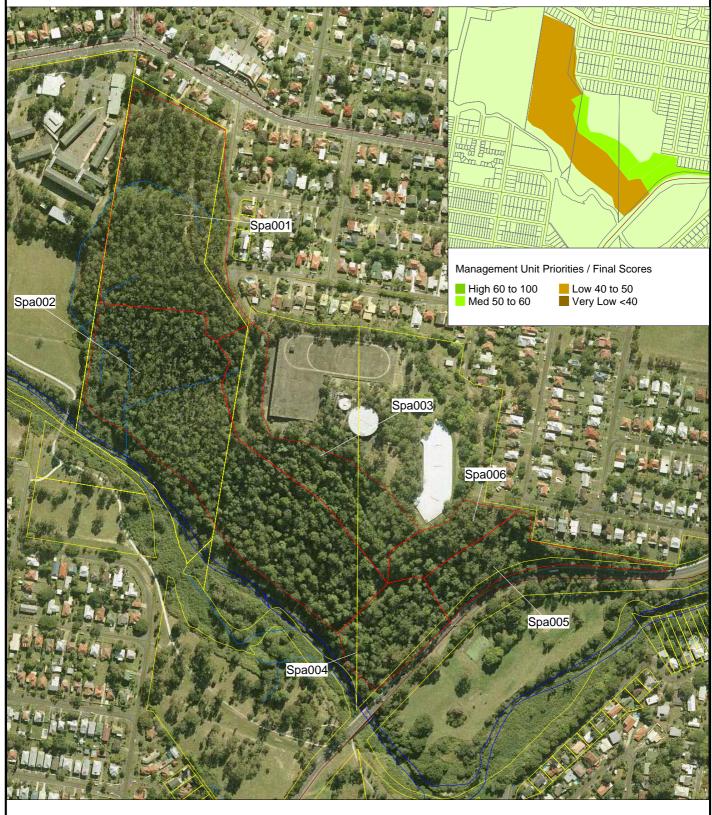

## Sparkes Hill, Stafford. Management Unit Boundaries

Management Unit Boundary

Waterway

Property Boundaries (Selected Parcels)

Scale (Main Map) 1:5000 at A4.

Map Date: 19/12/2006 (c) Brisbane City Council [2006].
Disclaimer: In consideration of Council, and the copyright owners listed below, permitting the use of this data, you acknowledge and agree that Council, and the copyright owners, give no warranty in relation to the data (including accuracy, reliability, completeness, currency or suitability) and accept no liability (including without limitation, liability in negligence) for any loss, damage or costs (including consequential damage), relating to any use of this data. Data must not be used for direct marketing or be used in breach of the privacy laws. Copyright of data is as follows: Cadastre (c) 2006 Department of Natural Resources and Mines. Street Names and House Numbers (c) 2006 Brisbane City Council. 2005 Aerial Imagery (c) 2005 QASCO. 2002 Aerial Imagery (c) 2002 Webmap Cadastral Data (June 2006)