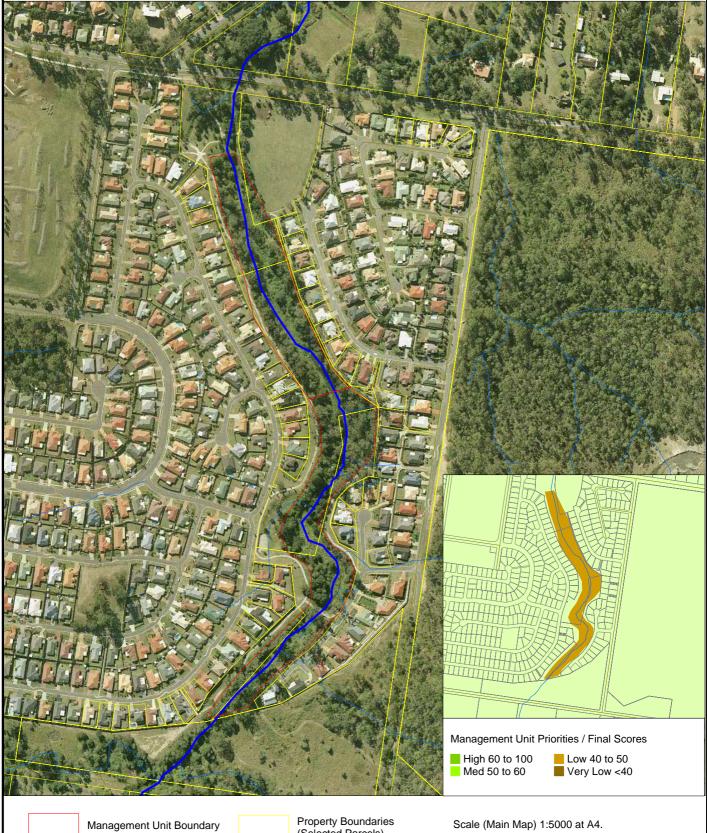

## Kirralee St Parkland, Upper Kedron. Management Unit Boundaries

(Selected Parcels)

Waterway

Map Date: 19/12/2006 (c) Brisbane City Council [2006].
Disclaimer: In consideration of Council, and the copyright owners listed below, permitting the use of this data, you acknowledge and agree that Council, and the copyright owners, give no warranty in relation to the data (including accuracy, reliability, completeness, currency or suitability) and accept no liability (including without limitation, liability in negligence) for any loss, damage or costs (including consequential damage), relating to any use of this data. Data must not be used for direct marketing or be used in breach of the privacy laws. Copyright of data is as follows: Cadastre (c) 2006 Department of Natural Resources and Mines. Street Names and House Numbers (c) 2006 Brisbane City Council. 2005 Aerial Imagery (c) 2005 QASCO. 2002 Aerial Imagery (c) 2002 Webmap Cadastral Data (June 2006)